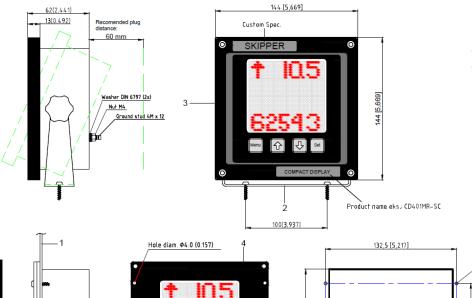

## Overview

|                                       | 1                                            |
|---------------------------------------|----------------------------------------------|
| Power supply                          | DC: 24 V DC (18-32)                          |
| Power consumption                     | Max 3 W at 24 V typ. 2W                      |
| Display                               | Up to 4 lines with LED                       |
| Display outputs                       | Speed – through water longitudinal           |
|                                       | Distance – total/trip water distance         |
|                                       | <b>Temperature</b> – water                   |
| Mounting dimensions                   | 124 x 124 mm. Bracket or panel mounting      |
| Front plate                           | 144 x 144 mm to DIN standard                 |
| Depth.                                | 59 mm                                        |
| Weight cabinet                        | 1 kg                                         |
| Protection                            | IP 22                                        |
| Outputs                               | • 1 x NMEA 0183 (IEC61162-1/2)               |
|                                       | 1 x LAN for internal communication           |
| Inputs                                | 2 x NMEA 0183 protocols                      |
|                                       | 1 x LAN for internal communication           |
|                                       | Remote dimmer via DIM input or<br>NMEA input |
| Operating temperature                 | -15 to 55°C                                  |
| Storage temperature                   | -20 to 70°C                                  |
| IP rating                             | IP22                                         |
| Classification                        | Made acc. to IMO performance standard        |
| Manufacturer                          | SKIPPER Electronics AS, Norway               |
| · · · · · · · · · · · · · · · · · · · |                                              |

Den .

Dimensions in mm

systems

SKIPPER Electronics AS Enebakkveien 150 P.O.Box 151, Manglerud 0612 Oslo, Norway

www.skipper.no

Date:

Cut out

125 [4,921]

96 [3,780]