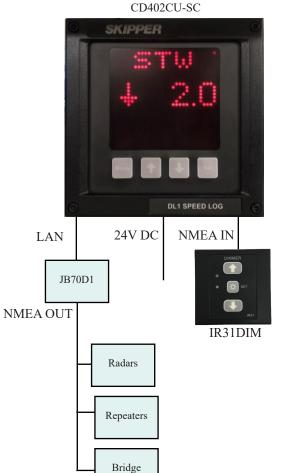

## CD402CU-SC. DL1 Multi Control Unit

## Overview

|                                       | 1                                            |
|---------------------------------------|----------------------------------------------|
| Power supply                          | DC: 24 V DC (18-32)                          |
| Power consumption                     | Max 3 W at 24 V typ. 2W                      |
| Display                               | Up to 4 lines with LED                       |
| Display outputs                       | Speed – through water longitudinal           |
|                                       | Distance – total/trip water distance         |
|                                       | <b>Temperature</b> – water                   |
| Mounting dimensions                   | 124 x 124 mm. Bracket or panel mounting      |
| Front plate                           | 144 x 144 mm to DIN standard                 |
| Depth.                                | 59 mm                                        |
| Weight cabinet                        | 1 kg                                         |
| Protection                            | IP 22                                        |
| Outputs                               | • 1 x NMEA 0183 (IEC61162-1/2)               |
|                                       | 1 x LAN for internal communication           |
| Inputs                                | 2 x NMEA 0183 protocols                      |
|                                       | 1 x LAN for internal communication           |
|                                       | Remote dimmer via DIM input or<br>NMEA input |
| Operating temperature                 | -15 to 55°C                                  |
| Storage temperature                   | -20 to 70°C                                  |
| IP rating                             | IP22                                         |
| Classification                        | Made acc. to IMO performance standard        |
| Manufacturer                          | SKIPPER Electronics AS, Norway               |
| · · · · · · · · · · · · · · · · · · · |                                              |